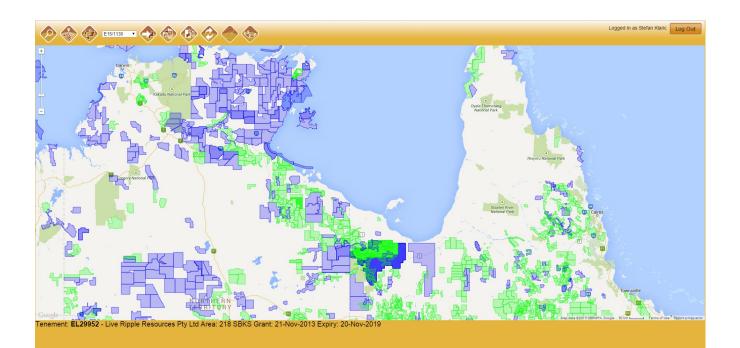

LandTracker Maps

FREE up-to-date Australia wide tenement mapping and details on Google Maps.

*LandTracker Maps* is a convenient, practical application that enables you to see up-to-date details of all mining tenements in Australia. The application is provided free of charge and based on Google Maps. It is designed to work on your PC, tablet or mobile phone, with details of mining tenements updated daily from key government databases.

To access LandTracker Maps go to <u>www.landtracker.com.au</u> and simply register your email address, a password and accept the conditions of use.

Key features are:

- Search for tenements by ID or location
- View tenements in satellite or map view
- Show and hide surrounding tenements with or without labels
- Navigate through a tenement list
- Create a GPX file of tenement boundaries to transfer to your GPS
- Receive a weekly "LandWatch" notification email of new application in an area of interest
- Drill down through multiple tenements overlayed over each other